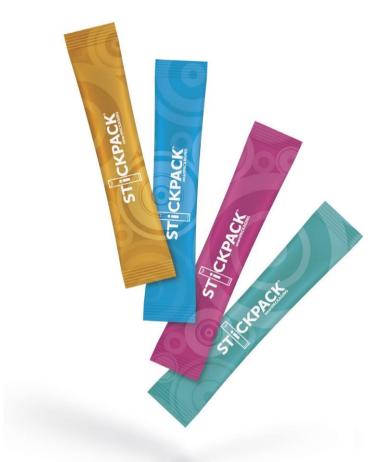

#### **STICKPACK™**

is a type of primary packaging as a sachet especially developed for solid pharmaceutical forms like powders and granules.

It is ideal for single doses.

#### **Benefits**

#### **EASY-TO-USE**

- It has an easy opening and an intuitive use.
- It is ideal for monodoses.

#### **FLEXIBILITY**

 Allows different sizes of sachets depending on the content.

#### **PRINTING**

Allows a high-quality printing in a longitudinal design.

#### **AFFORDABLE**

• Saves about 1/3 of the cost when compared with traditional sachets.

#### **PORTABLE**

• Easy to carry due to its small size and shape.

ClearBlist™ is an innovative and 100% recyclable blister packaging!

Developed from a sustainable standpoint, **ClearBlist™** is manufactured using fully recyclable materials and can be easily recycled and reintegrated into the production cycle.