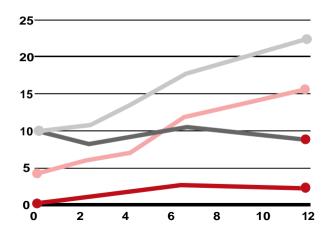

## REAL CONDITIONS (25°C] 60% HR}

#### Peroxide Value (MEQQç/ KG)

Traditional atmosphere QNP™

#### **Anisidine Index**

Traditional atmosphere QN

QNP™