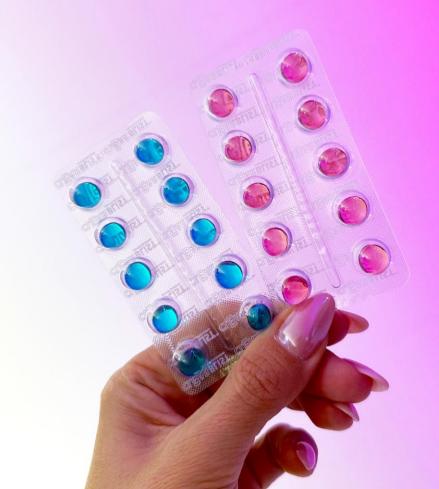

#### **PORTABLE**

• Easy to carry due to its small size and shape.

ClearBlist™ is an innovative and 100% recyclable blister packaging!

Developed from a sustainable standpoint, **ClearBlist™** is manufactured using fully recyclable materials and can be easily recycled and reintegrated into the production cycle.

Commitment to sustainability: Sustainable products have significant environmental benefits, reducing waste and the impact on the environment.

Commitment to consumers:
Transparency is key! Full
transparency from the choice
of materials to the blister
itself! ClearBlist™ is completely transparent allowing
full visualization of capsules
or tablets.

100% transparent.
100% recyclable.
100% committed to the environment.

#### SUSTAINABILITY

 100% recyclable, it contributes to reducing the use of natural resources and minimizes the amount of waste discarded in the environment.

#### **EASY IDENTIFICATION**

• 100% transparent: allows consumers to easily identify the type of capsule or tablet and verify that the contents are intact.

#### TRUST AND SAFETY

 The possibility to clearly view the contents of the blister gives consumers a sense of confidence and security.

#### **COMMUNICATION POTENTIAL**

• The transparency of the blister also allows additional information, such as logos, symbols or warnings, directly on the blister, improving communication with the consumer.

#### **ENVIRONMENTAL RESPONSIBILITY**

 Promotes sustainable business practices meeting consumer expectations regarding the environment.