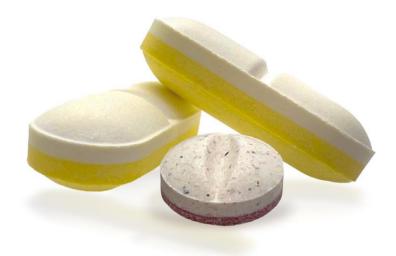

## **2Layer**™

Two layers.
Two times more effective.
Twice the benefits.

The bilayer tablets **2Layer™** are an innovative approach to delivering essential nutrients in a convenient and colorful way!

**2Layer™** can have different stages of releasing the actives and different technologies applied in each layer.

Being able to accommodate a quick-release layer and a prolonged-release layer, they offer a unique combination of nutrient absorption.

2 layers, 2 phases, lots of color options!

A combination that improves effectiveness and offers many benefits