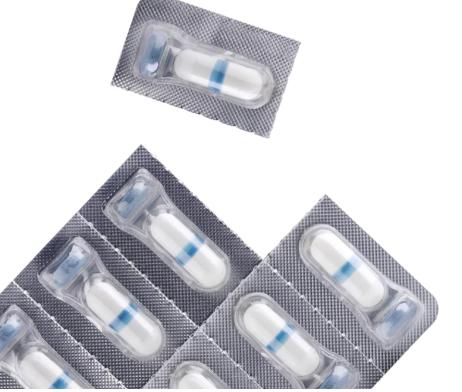

TY**

 With Nature's Essence™ technology, it is possible to flavor both coated tablets and softgels.

#### **VARIETY AND CUSTOMIZATION**

• Natural, synthetic or semi-synthetic scents offer a variety of options, customizable to the taste of consumers.

#### **UNIQUE SENSORY EXPERIENCE**

• Aromas can trigger positive associations and enhance the sensory experience during product consumption.





Double performance.
Absolute convenience.
Twice the efficacy.

DUAIPACK™ is the innovative solution that allows you to supply two solid pharmaceutical forms in a double alveolus in the same blister. This provides better stability of the ingredients for greater efficacy and extra convenience, since the two forms are released from the alveolus simultaneously, preventing confusion and missed doses.



#### **Benefits**

#### **BETTER STABILITY**

• Prevents interactions among active ingredients since they can be placed in two different dosage forms.

#### **BETTER EFFICIENCY**

• Enables the use of higher doses of active ingredients, which means more effectiveness by having two different dosage forms.

#### **INCREASED SAFETY**

• Reduces intake errors and omissions which could jeopardize the product's efficacy.

#### CONVENIENCE

- · Reduces daily intakes.
- Easy to carry due to its tiny size and the possibility to detach single doses.
- Easy to use: the two dosage forms come out simultaneously.

#### **INNOVATION**

Unique, attractive and modern presentation.

#### **COMMUNICATION POTENTIAL**

- Allows to print on the back side of the blister.
- Enables the use of COLoRPACK™ technol