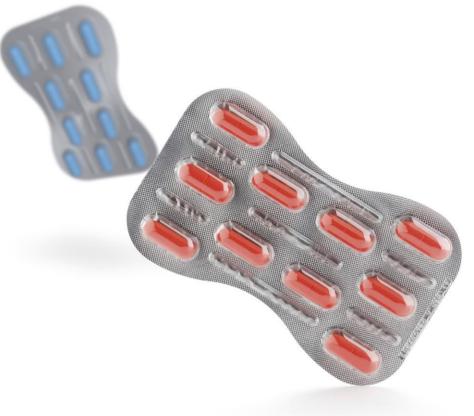

DUAIPACK™ is the innovative solution that allows you to supply two solid pharmaceutical forms in a double alveolus in the same blister. This provides better stability of the ingredients for greater efficacy and extra convenience, since the two forms are released from the alveolus simultaneously, preventing confusion and missed doses.

#### **COMMUNICATION POTENTIAL**

- Allows to print on the back side of the blister.
- Enables the use of COLoRPACK™ technology.

3 dosage forms in 1 blister.
3 times more convenient.
Much more effective.

TRILISTER™ is an innovative technological concept of primary packaging designed for solid pharmaceutical forms, based on a three units matrix.

TRILISTER™ allows to combine three different products, three identical products or any other desired combination. It provides a better efficacy and convenience since all three products are released from the alveoli simultaneously.