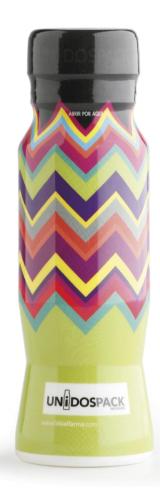

## Small in size. Big on freedom. Good ideas work every time.

The **UNIDOSPACK™** is a 70 mL bottle designed for packing formulations that can be taken full strength, like shots, or diluted.

UNIDOSPACK™ is the real bottle on the go!

#### **PORTABLE**

• Due to its compact size, It is easy to carry anywhere.

#### **DAILY INTAKES**

• Ideal for once a day products.

#### **VERSATILE**

• Compatible with TRiPACK<sup>™</sup> technology, amplifying its benefits.