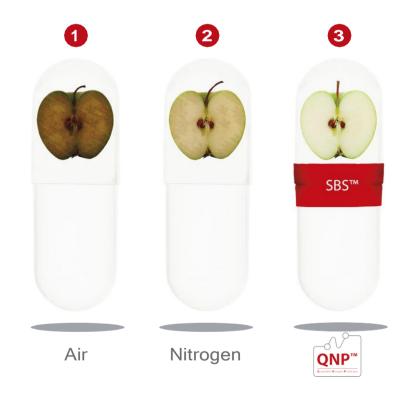

#### **QNP™ - Quantified Nitrogen Protection**

A unique technology entirely developed by Labialfarma, consisting in replacing the air inside the capsules, sachets, bottles, ampoules and blisters with a nitrogen protective atmosphere.

QNP™ technology guarantees that organoleptic features are kept, products stability is improved, and shelf life is increased

#### A unique technology

**QNP™** is different from the traditional nitrogen atmosphere because:

- It controls the amount of injected nitrogen
- It measures the amount of nitrogen that remains inside the pharmaceutical dosage forms and/ or inside the primary packaging.