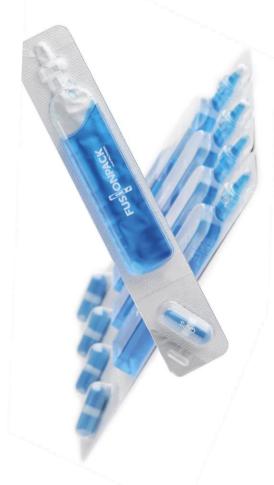

#### **FUSIONPACK™**

is the innovative primary packaging solution that fuses two pharmaceutical forms in the same blister. With **FUSIONPACK**<sup>TM</sup> an ampoule with a capsule or tablet can be combined in a single blister.

FUSIONPACK™ sets a compelling advantage to the competition!

## FUSIONPACK<sup>TM</sup> 5<sub>m</sub>/10<sub>m</sub>/15<sub>m</sub>