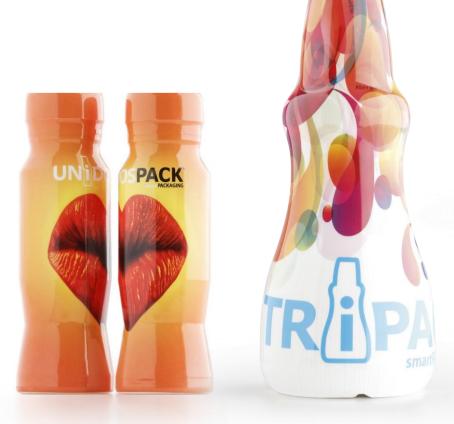

## Small in size. Big on freedom. Good ideas work every time.

The **UNIDOSPACK™** is a 70 mL bottle designed for packing formulations that can be taken full strength, like shots, or diluted.

UNIDOSPACK™ is the real bottle on the go!

#### **VERSATILE**

• Compatible with TRiPACK<sup>™</sup> technology, amplifying its benefits.

TRIPACK™ is a secondary packaging with the ideal features: it is versatile, economical, attractively designed and ecological.

#### **TRIPACK™**

was conceived and developed to adapt to any need that your product may require.