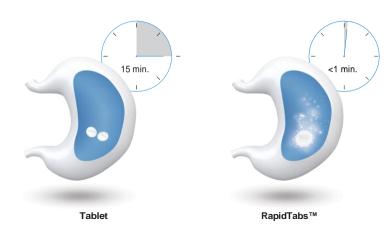

## What are RapidTabs™?

RapidTabs<sup>™</sup> are fast<sup>2</sup> disintegration<sup>1</sup> tablets, which means, they have the ability to quickly disintegrate in the stomach, right after the oral intake.

- 1- Disintegration is the first physical process that occurs in a tablet after being in contact with organic fluids or water, and before dissolution.
- 2- By definition, fast disintegration tablets have a disintegration time below 1 minute.

#### RapidTabs™ Disintregation Time VS Traditional Solid Forms Disintregation Time