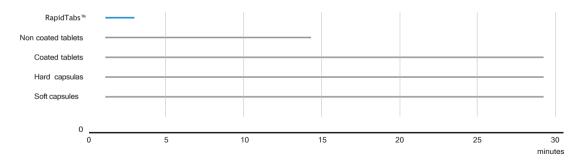

## What are RapidTabs™?

RapidTabs<sup>™</sup> are fast<sup>2</sup> disintegration<sup>1</sup> tablets, which means, they have the ability to quickly disintegrate in the stomach, right after the oral intake.

- 1- Disintegration is the first physical process that occurs in a tablet after being in contact with organic fluids or water, and before dissolution.
- 2- By definition, fast disintegration tablets have a disintegration time below 1 minute.

#### RapidTabs™ Disintregation Time VS Traditional Solid Forms Disintregation Time

#### **Benefits**

- Rapid disintegration in the stomach
- Rapid absorption
- Rapid effect
- They can be taken dissolved in water