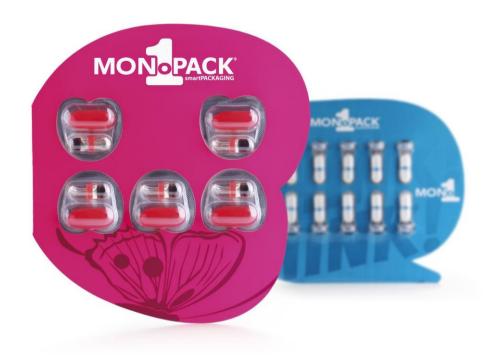

#### MONoPACK™.

is a type of secondary packaging designed for packing one-blister products in a creative and attractive way.

Create a surprising effect when distributing your samples!

MONoPACK™ delivers an impactful communication!

#### **Benefits**

#### **ATTRACTIVE**

 Allows creativity without limits.
 Any shape. Any color. Design versatility is the key benefit of MONoPACK™.

#### **AFFORDABLE**

• The perfect and affordable packaging solution for one-blister products.

#### **PRACTICAL**

 A single system that includes 3 elements: packaging, label and leaflet.
 It's a "three in one"!