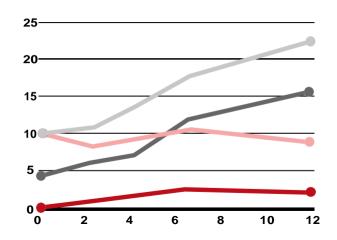

## ACCELERATED CONDITIONS (40°C] 75% HR}

#### Peroxide Value (MEQQç/ KG)

Traditional atmosphere QNP™

#### **Anisidine Index**

Traditional atmosphere

QNP™