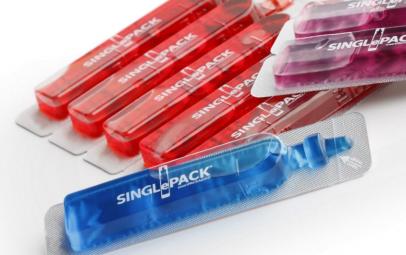

#### SINGLePACK™

**SINGLe PACK** 

 $5/10/15_{\mathsf{ml}}/$ 

is an innovative system of primary packaging with advantages in product stability.

#### **BETTER STABILITY**

- Uses opaque material for photosensitive products that ensures greater protection from light than traditional glass.
- It is thicker and more resistant than conventional options it will not break!
- Offers the possibility of using QNP™ technology.

#### **CONVENIENCE**

- · Easy to take.
- Easy to carry due to its small size and the possibility of detaching every dose.
- Easy to use: the opening of the ampoule uses Open-Flex technology.

#### **INNOVATION**

• Unique, attractive and modern presentation.

#### **COMMUNICATION POTENTIAL**

- Enables customizable prints on both sides:
- 1) on the front of the ampoule
- 2) on the back of the blister, using a high quality printing.