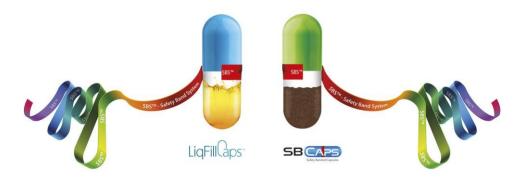

## **SBS**<sup>TM</sup>

Sealing technology that uses a gelatin band system to close hard capsules by joining the two parts of the capsule.

SBS™ guarantees impermeability, no leakage and, consequently, improves product stability.

SBS™ can be applied on hard capsules with liquid or semi-solid filling - LiqFillCaps™ and on hard capsules with solid filling-SBCaps™.

## Sealed benefits. Impenetrable protection. Customizable exterior.