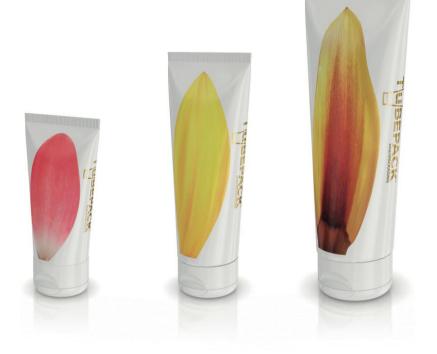

#### **TuBEPACK™**

is a concept that combines the graphic quality of a printed tube with the cost effectiveness and economic value of using labelled tubes.

#### **TuBEPACK™**

technology is an advanced labelling process that consists of applying a label with special features, that will grant the tubes an amazing quality.

## Limitless options. Extraordinary prints. Perfect finishings.

#### **HIGH GRAPHIC QUALITY**

 It grants a perfect finishing and superior graphic quality when compared to printed labels, since it can use metallic glitters and special finishes with different textures.